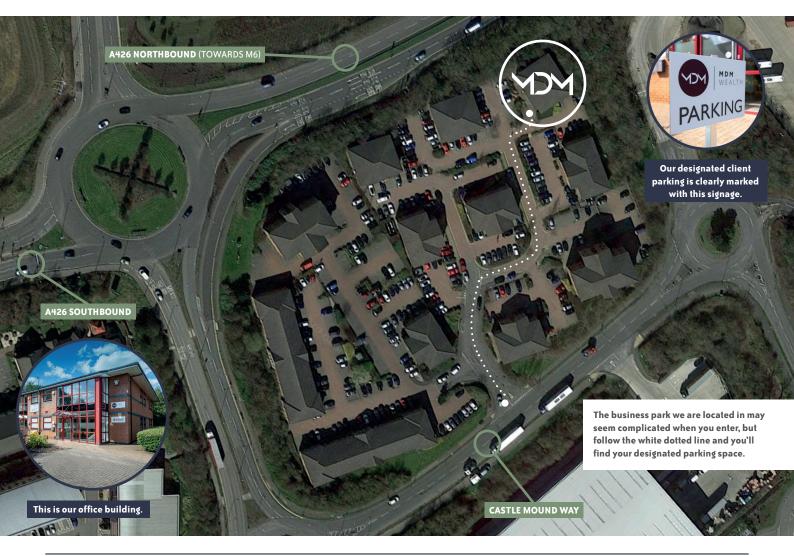

## How to find us

**9** 7 Mitchell Court, Castle Mound Way, Rugby, Warwickshire, CV23 0UY

## Northbound A426 from Rugby

- At the roundabout, take the third exit onto Central Park drive
- At the next roundabout, take the first exit onto Castle Mound Way
- Take your first left into Mitchell Court

## Southbound A426 into Rugby

- At the roundabout, take the first exit onto Central Park drive
- At the next roundabout, take the first exit onto Castle Mound Way
- Take your first left into Mitchell Court

Once in Mitchell Court, take the first right and follow the road around, where you will find our office in the top right hand corner with a parking space allocated for you.